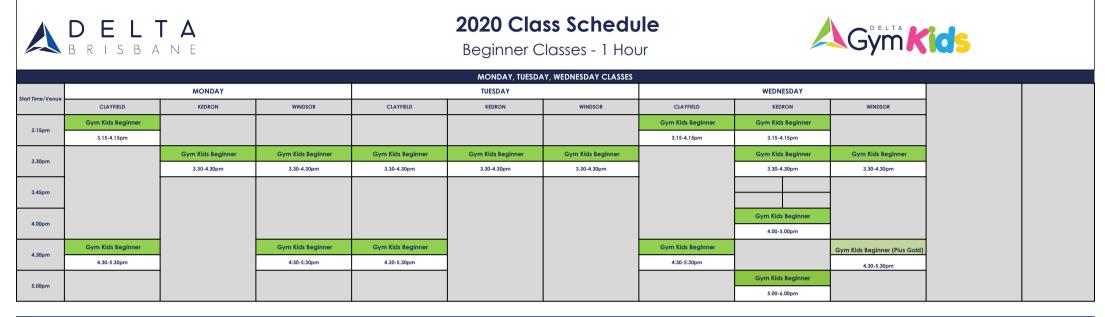

| THURSDAY, FRIDAY, SATURDAY, SUNDAY CLASSES |                   |                   |                   |                   |                   |                   |                  |                   |                   |                   |                  |                   |
|--------------------------------------------|-------------------|-------------------|-------------------|-------------------|-------------------|-------------------|------------------|-------------------|-------------------|-------------------|------------------|-------------------|
| Start Time/Venue                           | THURSDAY          |                   |                   | FRIDAY            |                   |                   | Start Time/Venue | SATURDAY          |                   |                   | Start Time/Venue | SUNDAY            |
|                                            | CLAYFIELD         | KEDRON            | WINDSOR           | CLAYFIELD         | KEDRON            | WINDSOR           | start lime/venue | CLAYFIELD         | KEDRON            | WINDSOR           | start time/venue | WINDSOR           |
| 3.15pm                                     |                   |                   |                   |                   |                   |                   | 8.00am           | Gym Kids Beginner | Gym Kids Beginner |                   | 9.15am           | Gym Kids Beginner |
|                                            |                   |                   |                   |                   |                   |                   |                  | 8.00-9.00am       | 8.00-9.00am       |                   |                  | 9:15-10:15am      |
| 3.30pm                                     | Gym Kids Beginner | 9.00am           | Gym Kids Beginner | Gym Kids Beginner |                   | 10.15am          | Gym Kids Beginner |
|                                            | 3.30-4.30pm       | 3.30-4.30pm       | 3.30-4.30pm       | 3.30-4.30pm       | 3.30-4.30pm       | 3.30-4.30pm       |                  | 8.45-9.45am       | 9.00-10.00am      |                   |                  | 10:15-11:15am     |
| 3.45pm                                     |                   |                   |                   |                   |                   |                   | 10.00am          | Gym Kids Beginner | Gym Kids Beginner |                   | 11.15am          | Gym Kids Beginner |
|                                            |                   |                   |                   |                   |                   |                   |                  | 10.15-11.15am     | 10.00-11.00am     |                   |                  | 11:15-12:15pm     |
| 4.00pm                                     | Gym Kids Beginner |                   |                   |                   |                   |                   | 11.00am          |                   | Gym Kids Beginner |                   | 12.15pm          | Gym Kids Beginner |
|                                            | 4.00-5.00pm       |                   |                   |                   |                   |                   | 11.00dill        |                   | 11.00-12.00pm     |                   | 12.13011         | 12:15-1:15pm      |
| 4.15pm                                     |                   |                   |                   |                   |                   |                   | 12.00pm          | Gym Kids Beginner |                   |                   |                  |                   |
| 4.15pm                                     |                   |                   |                   |                   |                   |                   |                  | 12.30-1.30pm      |                   |                   |                  |                   |
| 4.30pm                                     |                   | Gym Kids Beginner | Gym Kids Beginner | Gym Kids Beginner |                   |                   | 1.00pm           |                   | Gym Kids Beginner |                   |                  |                   |
|                                            |                   | 4.30-5.30pm       | 4:30-5:30pm       | 4.30-5.30pm       |                   |                   | r.oopm           |                   | 1.00-2.00pm       |                   |                  |                   |
| 4.45pm                                     |                   |                   |                   |                   |                   |                   | 1.15pm           |                   |                   | Gym Kids Beginner |                  |                   |
|                                            |                   |                   |                   |                   |                   |                   |                  |                   |                   | 1.15-2.15pm       |                  |                   |